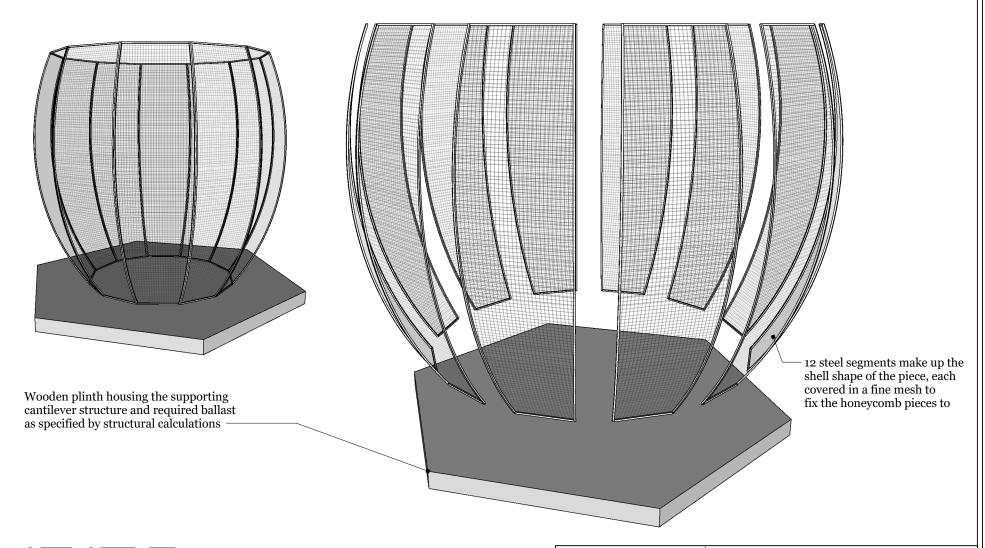

## Notes:

A wireframe view of the underlying skeleton and supporting plinth with an exploded view of the parts.

Project: The Honeypot

Client: Arts by the Sea / Kambe Events

Drawing title: Wireframe

n/a Date: 10-Jun-24 Scale at A4: 02