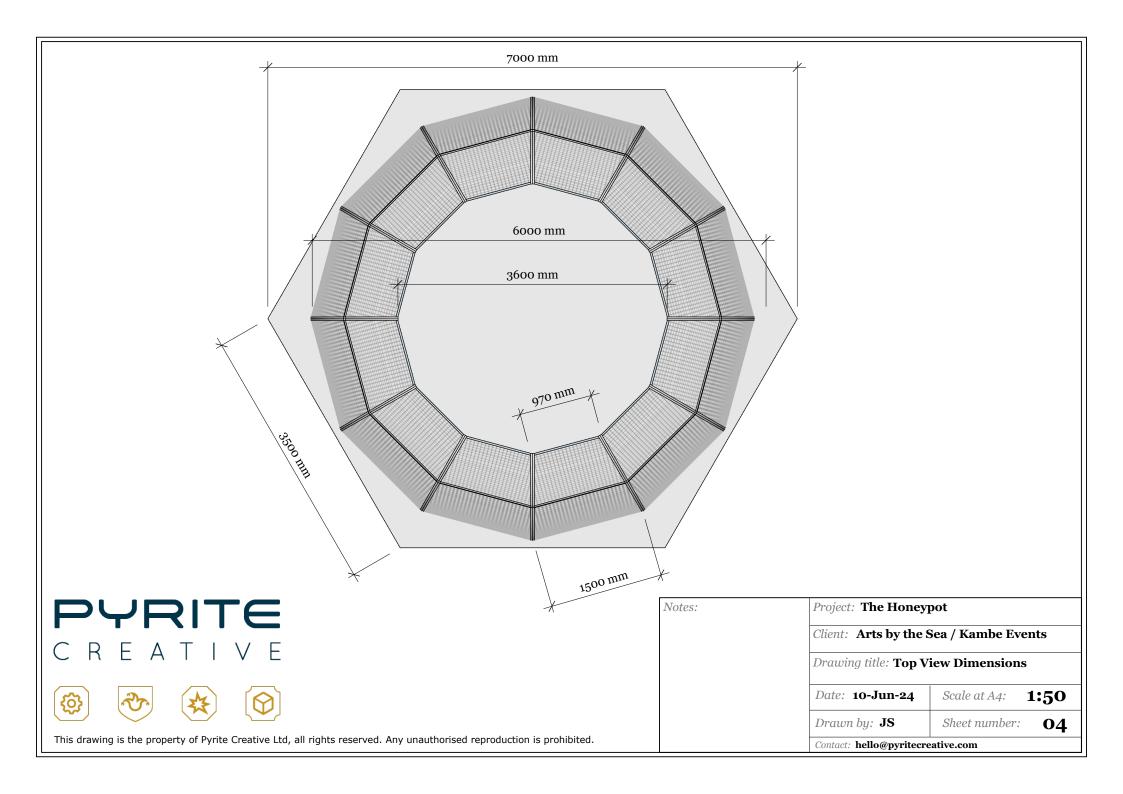

eative Ltd, all rights reserved. Any unauthorised reproduction is prohibited.

## Notes:

A representative render of how the final piece might look in situe.

Project: The Honeypot

Client: Arts by the Sea / Kambe Events

Drawing title: **Render** 

Date: 10-Jun-24 | Scale at A4: n/a

Drawn by: **JS** Sheet number: **Q1** 

Contact: hello@pyritecreative.com











This drawing is the property of Pyrite Creative Ltd, all rights reserved. Any unauthorised reproduction is prohibited.

## Notes:

A wireframe view of the underlying skeleton and supporting plinth with an exploded view of the parts.

Project: The Honeypot

Client: Arts by the Sea / Kambe Events

Drawing title: Wireframe

n/a Date: 10-Jun-24 Scale at A4: 02

Drawn by: **JS** Sheet number:

Contact: hello@pyritecreative.com