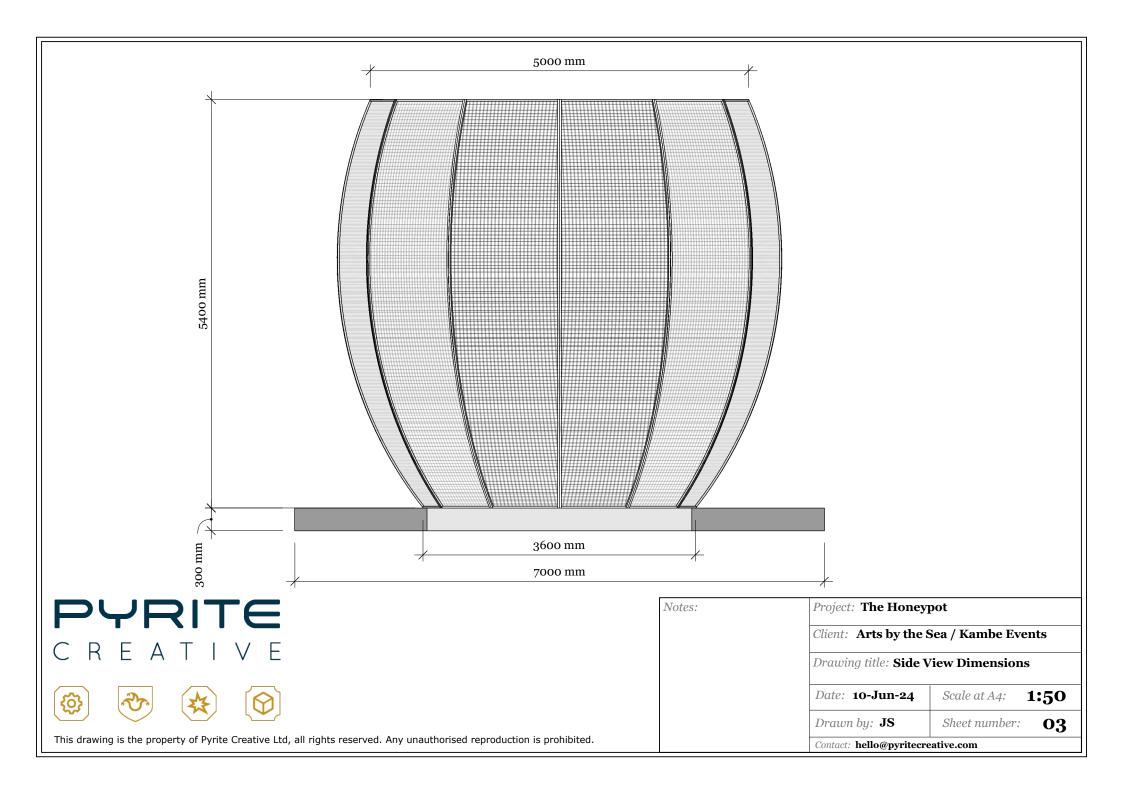

Creative Ltd, all rights reserved. Any unauthorised reproduction is prohibited.

## Notes:

A representative render of how the final piece might look in situe.

Project: The Honeypot

Client: Arts by the Sea / Kambe Events

Drawing title: **Render** 

Date: 10-Jun-24 | Scale at A4: n/a

Drawn by: **JS** Sheet number: **Q1** 

Contact: hello@pyritecreative.com











This drawing is the property of Pyrite Creative Ltd, all rights reserved. Any unauthorised reproduction is prohibited.

## Notes:

A wireframe view of the underlying skeleton and supporting plinth with an exploded view of the parts.

Project: The Honeypot

Client: Arts by the Sea / Kambe Events

Drawing title: Wireframe

n/a Date: 10-Jun-24 Scale at A4: 02

Drawn by: **JS** Sheet number:

Contact: hello@pyritecreative.com