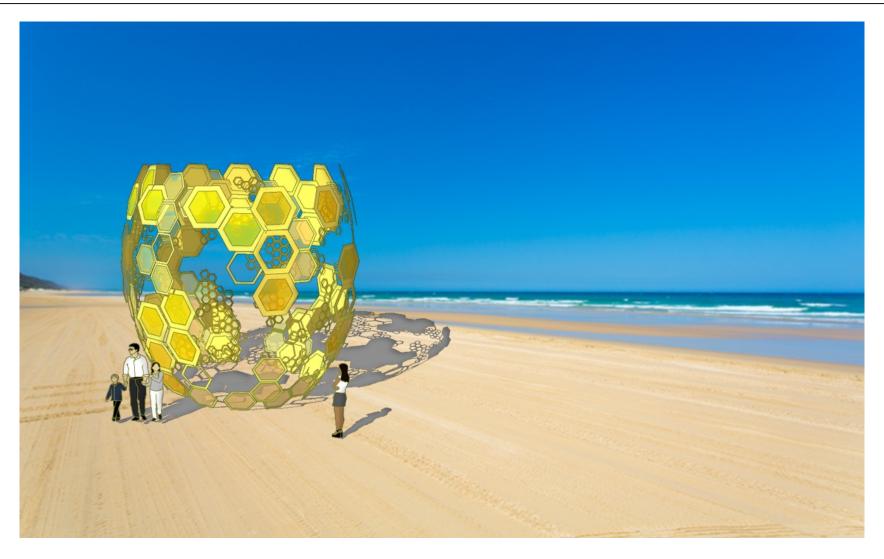

## Notes:

A representative render of how the final piece might look in situe.

Project: The Honeypot

Client: Arts by the Sea / Kambe Events

Drawing title: **Render** 

Date: 10-Jun-24 | Scale at A4: n/a

Drawn by: **JS** Sheet number: **Q1** 